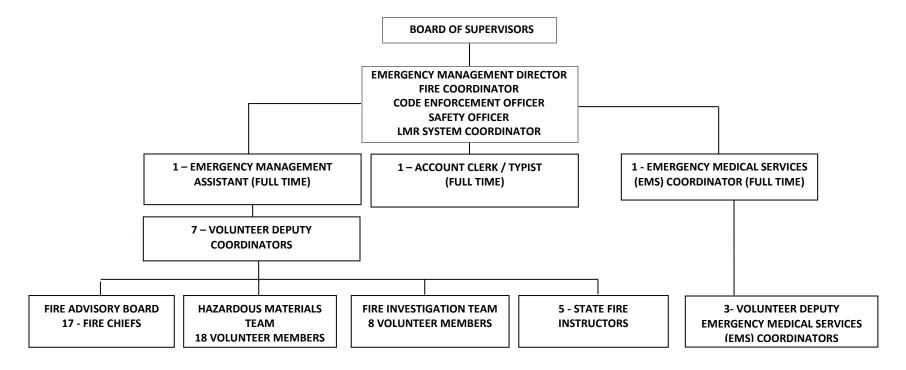

Other budget highlights include, (as compared to 2022 Adopted Budget:

- The County Tax Levy has an increase of 2.6% or \$777,720
- \$4,752,415 of General Fund Balance has been appropriated, which is an increase of \$1,107,415 over 2022
- Robust Capital Plan in the amount of \$18,682,098 with \$10,319,117 in Federal and State Revenue and \$5,922,000 of reserve funds
- The County's total assessed value (TAV) has increased by roughly \$30 million dollars
- Municipal Equalization Rates continue to fall, countywide has dropped 8%
- Personnel adjustments made during the budget review process include: reclassification of a Sergeant Deputy to a Lieutenant Deputy Sheriff; reclassification of a Motor Equipment Operator to a Working Supervisor; reclassification of an Information Systems Specialist to an Information Systems Coordinator; New Probation Officer, New Tourism Coordinator; and New Deputy Director position in the Office for Aging
- Creation of a Visitors Bureau within the Planning Department which will be completely offset by the Tax on Hotel Room Occupancy revenue in the amount of \$262,652
- Increase in anticipated fuel costs of \$697,075
- NYS has mandated a Medication Assisted Treatment Program (MAT) for incarcerated individuals which carries a budgeted amount of roughly \$240,000