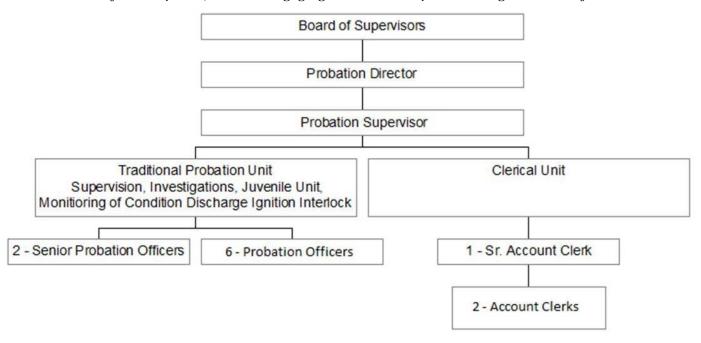

Other budget highlights include, (as compared to 2022 Adopted Budget:

- The County Tax Levy has an increase of 2.6% or \$777,720
- \$4,752,415 of General Fund Balance has been appropriated, which is an increase of \$1,107,415 over 2022
- Robust Capital Plan in the amount of \$18,682,098 with \$10,319,117 in Federal and State Revenue and \$5,922,000 of reserve funds
- The County's total assessed value (TAV) has increased by roughly \$30 million dollars
- Municipal Equalization Rates continue to fall, countywide has dropped 8%
- Personnel adjustments made during the budget review process include: reclassification of a Sergeant Deputy to a Lieutenant Deputy Sheriff; reclassification of a Motor Equipment Operator to a Working Supervisor; reclassification of an Information Systems Specialist to an Information Systems Coordinator; New Probation Officer, New Tourism Coordinator; and New Deputy Director position in the Office for Aging
- Creation of a Visitors Bureau within the Planning Department which will be completely offset by the Tax on Hotel Room Occupancy revenue in the amount of \$262,652
- Increase in anticipated fuel costs of \$697,075
- NYS has mandated a Medication Assisted Treatment Program (MAT) for incarcerated individuals which carries a budgeted amount of roughly \$240,000