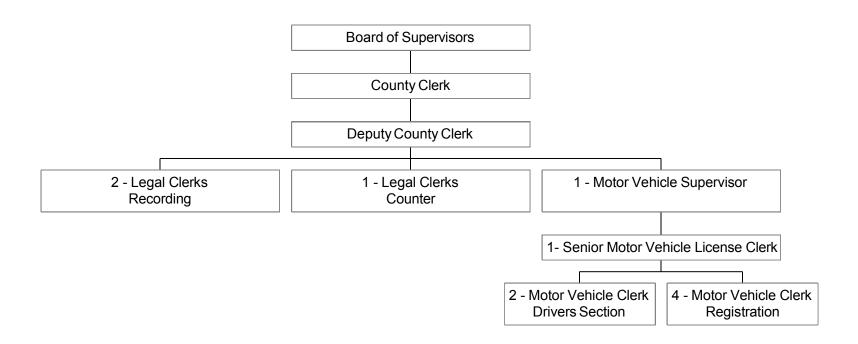

#### **SUMMARY BY FUNCTION**

| Function                                                               | D        | epartmental              | General Fund      | Λ.             | opropriations |     | Tax Levy        |
|------------------------------------------------------------------------|----------|--------------------------|-------------------|----------------|---------------|-----|-----------------|
| Function                                                               |          | Revenue                  | Balance, Reserves | Appropriations |               |     | Tax Levy        |
| LEGISLATIVE                                                            |          |                          |                   |                |               |     |                 |
| 1010 - Board of Supervisors                                            | \$       | 14,552.00                |                   | \$             | 857,759.00    | \$  | 843,207.00      |
| JUDICIAL                                                               |          |                          |                   |                |               |     |                 |
| 1162 - Court Attendants                                                | \$       | -                        |                   | \$             | -             | \$  | -               |
| 1165/1166 - District Attorney                                          | \$       | 343,242.00               |                   | \$             | 1,167,627.00  | \$  | 824,385.00      |
| 1170 - Public Defender                                                 | \$       | 951,012.00               |                   | \$             | 1,270,396.00  | \$  | 319,384.00      |
| 1171 - Assigned Counsel Administrator                                  | \$       | 404,784.00               |                   | \$             | 800,688.00    | \$  | 395,904.00      |
| 1180 - Justices & Constables                                           | \$       | -                        |                   | \$             | 700.00        | \$  | 700.00          |
| 1185 - Coroners                                                        | \$       | 45.00                    |                   | \$             | 190,348.00    | \$  | 190,303.00      |
| FINANCE                                                                |          |                          |                   |                |               |     |                 |
| 1325 - Treasurer                                                       | \$       | 152,362.00               |                   | \$             | 754,388.00    | \$  | 602,026.00      |
| 1340 - Budget                                                          | \$       | 28,538.00                |                   | \$             | 233,568.00    | \$  | 205,030.00      |
| 1345 - Purchasing                                                      | \$       | 2,942.00                 |                   | \$             | 6,101.00      | \$  | 3,159.00        |
| 1355 - Real Property                                                   | \$       | 20,500.00                |                   | \$             | 441,663.00    | \$  | 421,163.00      |
| 1362/1364 - Tax Advertising                                            | \$       | 90,000.00                |                   | \$             | 97,000.00     | \$  | 7,000.00        |
| STAFF                                                                  |          | ·                        |                   |                |               |     |                 |
| 1410 - County Clerk                                                    | \$       | 1,050,000.00             |                   | \$             | 898,977.00    | \$  | (151,023.00)    |
| 1420 - County Attorney                                                 | \$       | 17,588.00                |                   | \$             | 218,540.00    | \$  | 200,952.00      |
| 1430 - Personnel                                                       | \$       | 78,877.00                |                   | \$             | 729,811.00    |     | 650,934.00      |
| 1450 - Board of Elections                                              | \$       | 118,894.00               |                   | \$             | 515,448.00    |     | 396,554.00      |
| 1460 - Records Mgmt                                                    | \$       | ,<br>-                   |                   | \$             | 2,800.00      |     | 2,800.00        |
| SHARED SERVICES                                                        |          |                          |                   | •              | ,             |     | •               |
| 1620 - County Buildings                                                | \$       | 243,457.00               |                   | \$             | 1,828,942.00  | \$  | 1,585,485.00    |
| 1660 - Central Services                                                | \$       | ,<br>-                   |                   | \$             | 1,680.00      |     | 1,680.00        |
| 1680 - Information Services                                            | \$       | 232,496.00               | \$ -              | \$             | 1,352,310.00  |     | 1,119,814.00    |
| SPECIAL ITEMS                                                          |          |                          | Ť                 | ,              | , ,           |     | · · ·           |
| 1000 -Unalloc Ins-NBT, Municipal Dues, Judgments & Claims, Sales Tax,  |          |                          |                   |                |               |     |                 |
| Contingency, Land Purch, Tax on Hotel Room Occupancy, Casino Licensing |          |                          |                   |                |               |     |                 |
| Fees, American Rescue Plan Act                                         | \$       | 34,568,729.00            |                   | \$             | 9,275,982.00  | \$  | (25,292,747.00) |
| EDUCATION                                                              |          | ,,.                      |                   | <u> </u>       |               | Ť   | (==,===,=====)  |
| 2490/2495 - Community Colleges                                         | \$       | 46,000.00                |                   | \$             | 2,145,821.00  | \$  | 2,099,821.00    |
| 2960 - Handicapped Children                                            | \$       | 2,022,000.00             |                   | \$             | 3,526,467.00  |     | 1,504,467.00    |
| PUBLIC SAFETY                                                          |          | _,=_,==,===              |                   | <u> </u>       | 0,020,101100  | Ť   | 1,001,101100    |
| 3110/3645 - Sheriff                                                    | \$       | 929,776.00               |                   | \$             | 11,888,448.00 | \$  | 10,958,672.00   |
| 3140 - Probation                                                       | \$       | 376,791.00               |                   | \$             | 1,273,361.00  |     | 896,570.00      |
| 3170 - ATI/Pre Trial/Comm Rest/JDPINS                                  | \$       | 13,760.00                |                   | \$             | 130,760.00    |     | 117,000.00      |
| 3315 - Stop DWI                                                        | \$       | 145,230.00               |                   | \$             | 145,230.00    |     | ,000.00         |
| 3640 - Emergency Mgmt                                                  | \$       | 345,000.00               |                   | \$             | 1,267,619.00  |     | 922,619.00      |
| HEALTH                                                                 | Ψ        | J <del>-1</del> J,000.00 |                   | Ψ              | 1,201,013.00  | ۳   | 322,013.00      |
| 4010 - Public Health                                                   | \$       | 953,667.00               |                   | \$             | 1,811,987.00  | \$  | 858,320.00      |
| 4310 - Community Services                                              | Ф<br>\$  | 2,762,500.00             |                   | φ              | 3,081,943.00  |     | 319,443.00      |
| 4989 - Other Health                                                    | φ        | 200,000.00               |                   | φ              | 3,001,943.00  | l ¢ | (200,000.00)    |
| 5630 - PUBLIC TRANSPORTATION                                           | <u> </u> | 176,455.00               |                   | \$             | 220,275.00    | ψ   | 43,820.00       |
| 6010 - SOCIAL SERVICE PROGRAMS                                         |          |                          |                   |                | 29,992,471.00 |     | 16,001,071.00   |
| 1010 - 30CIAL SERVICE PROGRAMS                                         | \$       | 13,991,400.00            |                   | \$             | ∠9,99∠,471.00 | Ψ   | 10,001,071.00   |