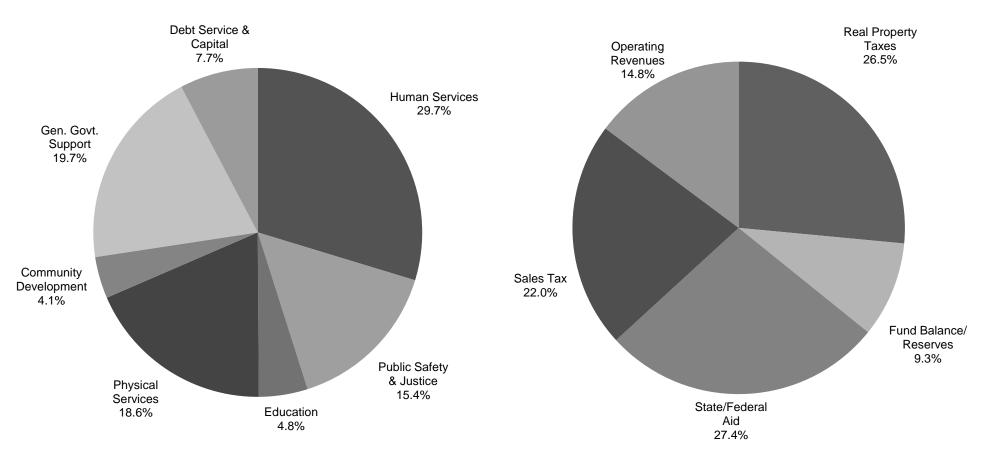

#### WHERE THE MONEY GOES

#### WHERE THE MONEY COMES FROM

#### **APPROPRIATIONS**

#### **REVENUES**

<sup>\*</sup>Physical Services - County Road, Road Machinery, Solid Waste, Water District #1, Sewer District #3

<sup>\*</sup>Community Development - Youth, OFA, Planning, Veterans, Weights & Measures, Airport, Contract Agencies

<sup>\*</sup>Gen. Govt. Support - BOS, Finance, Co. Clerk, Personnel, BOE, Highway & Facilities, Central Services/Special Items, Employee Benefits

<sup>\*</sup>Debt Service/Capital