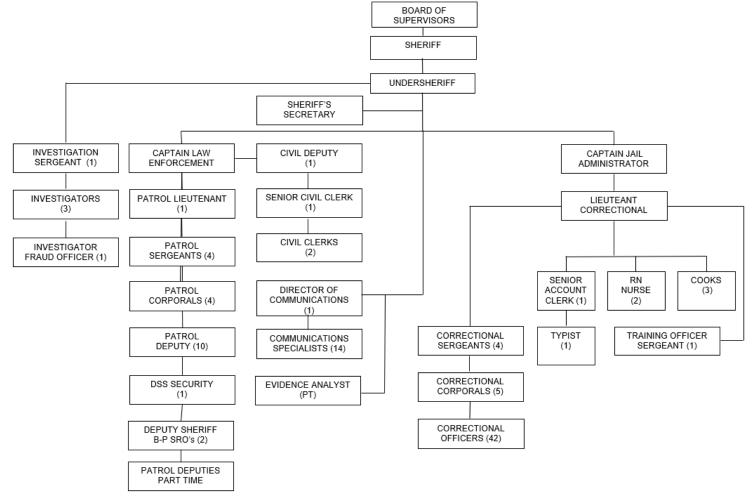

Other budget highlights include, (as compared to 2022 Adopted Budget:

- The County Tax Levy has an increase of 2.6% or \$777,720
- \$4,752,415 of General Fund Balance has been appropriated, which is an increase of \$1,107,415 over 2022
- Robust Capital Plan in the amount of \$18,682,098 with \$10,319,117 in Federal and State Revenue and \$5,922,000 of reserve funds
- The County's total assessed value (TAV) has increased by roughly \$30 million dollars
- Municipal Equalization Rates continue to fall, countywide has dropped 8%
- Personnel adjustments made during the budget review process include: reclassification of a Sergeant Deputy to a Lieutenant Deputy Sheriff; reclassification of a Motor Equipment Operator to a Working Supervisor; reclassification of an Information Systems Specialist to an Information Systems Coordinator; New Probation Officer, New Tourism Coordinator; and New Deputy Director position in the Office for Aging
- Creation of a Visitors Bureau within the Planning Department which will be completely offset by the Tax on Hotel Room Occupancy revenue in the amount of \$262,652
- Increase in anticipated fuel costs of \$697,075
- NYS has mandated a Medication Assisted Treatment Program (MAT) for incarcerated individuals which carries a budgeted amount of roughly \$240,000