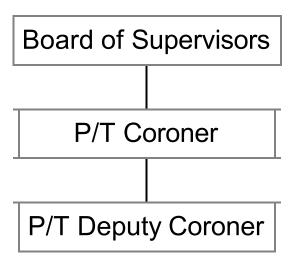

#### **SUMMARY BY FUNCTION**

| Function                                                               | D        | epartmental              | General Fund      | Λ.             | opropriations |     | Tax Levy        |
|------------------------------------------------------------------------|----------|--------------------------|-------------------|----------------|---------------|-----|-----------------|
| Function                                                               |          | Revenue                  | Balance, Reserves | Appropriations |               |     | Tax Levy        |
| LEGISLATIVE                                                            |          |                          |                   |                |               |     |                 |
| 1010 - Board of Supervisors                                            | \$       | 14,552.00                |                   | \$             | 857,759.00    | \$  | 843,207.00      |
| JUDICIAL                                                               |          |                          |                   |                |               |     |                 |
| 1162 - Court Attendants                                                | \$       | -                        |                   | \$             | -             | \$  | -               |
| 1165/1166 - District Attorney                                          | \$       | 343,242.00               |                   | \$             | 1,167,627.00  | \$  | 824,385.00      |
| 1170 - Public Defender                                                 | \$       | 951,012.00               |                   | \$             | 1,270,396.00  | \$  | 319,384.00      |
| 1171 - Assigned Counsel Administrator                                  | \$       | 404,784.00               |                   | \$             | 800,688.00    | \$  | 395,904.00      |
| 1180 - Justices & Constables                                           | \$       | -                        |                   | \$             | 700.00        | \$  | 700.00          |
| 1185 - Coroners                                                        | \$       | 45.00                    |                   | \$             | 190,348.00    | \$  | 190,303.00      |
| FINANCE                                                                |          |                          |                   |                |               |     |                 |
| 1325 - Treasurer                                                       | \$       | 152,362.00               |                   | \$             | 754,388.00    | \$  | 602,026.00      |
| 1340 - Budget                                                          | \$       | 28,538.00                |                   | \$             | 233,568.00    | \$  | 205,030.00      |
| 1345 - Purchasing                                                      | \$       | 2,942.00                 |                   | \$             | 6,101.00      | \$  | 3,159.00        |
| 1355 - Real Property                                                   | \$       | 20,500.00                |                   | \$             | 441,663.00    | \$  | 421,163.00      |
| 1362/1364 - Tax Advertising                                            | \$       | 90,000.00                |                   | \$             | 97,000.00     | \$  | 7,000.00        |
| STAFF                                                                  |          | ·                        |                   |                |               |     |                 |
| 1410 - County Clerk                                                    | \$       | 1,050,000.00             |                   | \$             | 898,977.00    | \$  | (151,023.00)    |
| 1420 - County Attorney                                                 | \$       | 17,588.00                |                   | \$             | 218,540.00    | \$  | 200,952.00      |
| 1430 - Personnel                                                       | \$       | 78,877.00                |                   | \$             | 729,811.00    |     | 650,934.00      |
| 1450 - Board of Elections                                              | \$       | 118,894.00               |                   | \$             | 515,448.00    |     | 396,554.00      |
| 1460 - Records Mgmt                                                    | \$       | ,<br>-                   |                   | \$             | 2,800.00      |     | 2,800.00        |
| SHARED SERVICES                                                        |          |                          |                   | •              | ,             |     | •               |
| 1620 - County Buildings                                                | \$       | 243,457.00               |                   | \$             | 1,828,942.00  | \$  | 1,585,485.00    |
| 1660 - Central Services                                                | \$       | ,<br>-                   |                   | \$             | 1,680.00      |     | 1,680.00        |
| 1680 - Information Services                                            | \$       | 232,496.00               | \$ -              | \$             | 1,352,310.00  |     | 1,119,814.00    |
| SPECIAL ITEMS                                                          |          |                          | Ť                 | ,              | , ,           |     | · · ·           |
| 1000 -Unalloc Ins-NBT, Municipal Dues, Judgments & Claims, Sales Tax,  |          |                          |                   |                |               |     |                 |
| Contingency, Land Purch, Tax on Hotel Room Occupancy, Casino Licensing |          |                          |                   |                |               |     |                 |
| Fees, American Rescue Plan Act                                         | \$       | 34,568,729.00            |                   | \$             | 9,275,982.00  | \$  | (25,292,747.00) |
| EDUCATION                                                              |          | ,,.                      |                   | <u> </u>       |               | Ť   | (==,===,=====)  |
| 2490/2495 - Community Colleges                                         | \$       | 46,000.00                |                   | \$             | 2,145,821.00  | \$  | 2,099,821.00    |
| 2960 - Handicapped Children                                            | \$       | 2,022,000.00             |                   | \$             | 3,526,467.00  |     | 1,504,467.00    |
| PUBLIC SAFETY                                                          |          | _,=_,==,===              |                   | <u> </u>       | 0,020,101100  | Ť   | 1,001,101100    |
| 3110/3645 - Sheriff                                                    | \$       | 929,776.00               |                   | \$             | 11,888,448.00 | \$  | 10,958,672.00   |
| 3140 - Probation                                                       | \$       | 376,791.00               |                   | \$             | 1,273,361.00  |     | 896,570.00      |
| 3170 - ATI/Pre Trial/Comm Rest/JDPINS                                  | \$       | 13,760.00                |                   | \$             | 130,760.00    |     | 117,000.00      |
| 3315 - Stop DWI                                                        | \$       | 145,230.00               |                   | \$             | 145,230.00    |     | ,000.00         |
| 3640 - Emergency Mgmt                                                  | \$       | 345,000.00               |                   | \$             | 1,267,619.00  |     | 922,619.00      |
| HEALTH                                                                 | Ψ        | J <del>-1</del> J,000.00 |                   | Ψ              | 1,201,013.00  | ۳   | 322,013.00      |
| 4010 - Public Health                                                   | \$       | 953,667.00               |                   | \$             | 1,811,987.00  | \$  | 858,320.00      |
| 4310 - Community Services                                              | Ф<br>\$  | 2,762,500.00             |                   | φ              | 3,081,943.00  |     | 319,443.00      |
| 4989 - Other Health                                                    | φ        | 200,000.00               |                   | φ              | 3,001,943.00  | l ¢ | (200,000.00)    |
| 5630 - PUBLIC TRANSPORTATION                                           | <u> </u> | 176,455.00               |                   | \$             | 220,275.00    | ψ   | 43,820.00       |
| 6010 - SOCIAL SERVICE PROGRAMS                                         |          |                          |                   |                | 29,992,471.00 |     | 16,001,071.00   |
| 1010 - 30CIAL SERVICE PROGRAMS                                         | \$       | 13,991,400.00            |                   | \$             | ∠9,99∠,471.00 | Ψ   | 10,001,071.00   |