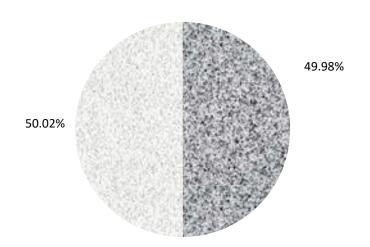

#### **CONSTITUTIONAL TAX LIMIT**

The Constitutional Tax Limit of the county is determined in accordance with Section 10 of Article VII of the State Constitution. This limits the amount counties may raise in real estate taxes in any fiscal year, exclusive of debt service, to 1.5% of the five-year average full value of taxable real estate of the County.

| \$ | 57,332,353.00 | 2023 Total Taxing Power            |
|----|---------------|------------------------------------|
| \$ | 28,654,288.00 | 2023 Tax Levy Subject to Tax Limit |
| Φ  | 28 678 065 00 | Tay Margin                         |

### PERCENT TAX LIMIT USED 49.98%