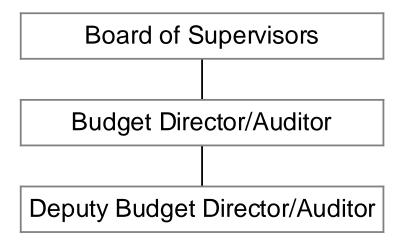

#### **SUMMARY BY FUNCTION**

| Function                                                               | D        | epartmental              | General Fund      | Λ.             | opropriations |     | Tax Levy        |
|------------------------------------------------------------------------|----------|--------------------------|-------------------|----------------|---------------|-----|-----------------|
| Function                                                               |          | Revenue                  | Balance, Reserves | Appropriations |               |     | Tax Levy        |
| LEGISLATIVE                                                            |          |                          |                   |                |               |     |                 |
| 1010 - Board of Supervisors                                            | \$       | 14,552.00                |                   | \$             | 857,759.00    | \$  | 843,207.00      |
| JUDICIAL                                                               |          |                          |                   |                |               |     |                 |
| 1162 - Court Attendants                                                | \$       | -                        |                   | \$             | -             | \$  | -               |
| 1165/1166 - District Attorney                                          | \$       | 343,242.00               |                   | \$             | 1,167,627.00  | \$  | 824,385.00      |
| 1170 - Public Defender                                                 | \$       | 951,012.00               |                   | \$             | 1,270,396.00  | \$  | 319,384.00      |
| 1171 - Assigned Counsel Administrator                                  | \$       | 404,784.00               |                   | \$             | 800,688.00    | \$  | 395,904.00      |
| 1180 - Justices & Constables                                           | \$       | -                        |                   | \$             | 700.00        | \$  | 700.00          |
| 1185 - Coroners                                                        | \$       | 45.00                    |                   | \$             | 190,348.00    | \$  | 190,303.00      |
| FINANCE                                                                |          |                          |                   |                |               |     |                 |
| 1325 - Treasurer                                                       | \$       | 152,362.00               |                   | \$             | 754,388.00    | \$  | 602,026.00      |
| 1340 - Budget                                                          | \$       | 28,538.00                |                   | \$             | 233,568.00    | \$  | 205,030.00      |
| 1345 - Purchasing                                                      | \$       | 2,942.00                 |                   | \$             | 6,101.00      | \$  | 3,159.00        |
| 1355 - Real Property                                                   | \$       | 20,500.00                |                   | \$             | 441,663.00    | \$  | 421,163.00      |
| 1362/1364 - Tax Advertising                                            | \$       | 90,000.00                |                   | \$             | 97,000.00     | \$  | 7,000.00        |
| STAFF                                                                  |          | ·                        |                   |                |               |     |                 |
| 1410 - County Clerk                                                    | \$       | 1,050,000.00             |                   | \$             | 898,977.00    | \$  | (151,023.00)    |
| 1420 - County Attorney                                                 | \$       | 17,588.00                |                   | \$             | 218,540.00    | \$  | 200,952.00      |
| 1430 - Personnel                                                       | \$       | 78,877.00                |                   | \$             | 729,811.00    |     | 650,934.00      |
| 1450 - Board of Elections                                              | \$       | 118,894.00               |                   | \$             | 515,448.00    |     | 396,554.00      |
| 1460 - Records Mgmt                                                    | \$       | ,<br>-                   |                   | \$             | 2,800.00      |     | 2,800.00        |
| SHARED SERVICES                                                        |          |                          |                   | •              | ,             |     | •               |
| 1620 - County Buildings                                                | \$       | 243,457.00               |                   | \$             | 1,828,942.00  | \$  | 1,585,485.00    |
| 1660 - Central Services                                                | \$       | ,<br>-                   |                   | \$             | 1,680.00      |     | 1,680.00        |
| 1680 - Information Services                                            | \$       | 232,496.00               | \$ -              | \$             | 1,352,310.00  |     | 1,119,814.00    |
| SPECIAL ITEMS                                                          |          |                          | Ť                 | ,              | , ,           |     | · · ·           |
| 1000 -Unalloc Ins-NBT, Municipal Dues, Judgments & Claims, Sales Tax,  |          |                          |                   |                |               |     |                 |
| Contingency, Land Purch, Tax on Hotel Room Occupancy, Casino Licensing |          |                          |                   |                |               |     |                 |
| Fees, American Rescue Plan Act                                         | \$       | 34,568,729.00            |                   | \$             | 9,275,982.00  | \$  | (25,292,747.00) |
| EDUCATION                                                              |          | ,,.                      |                   | <u> </u>       |               | Ť   | (==,===,=====)  |
| 2490/2495 - Community Colleges                                         | \$       | 46,000.00                |                   | \$             | 2,145,821.00  | \$  | 2,099,821.00    |
| 2960 - Handicapped Children                                            | \$       | 2,022,000.00             |                   | \$             | 3,526,467.00  |     | 1,504,467.00    |
| PUBLIC SAFETY                                                          |          | _,=_,==,===              |                   | <u> </u>       | 0,020,101100  | Ť   | 1,001,101100    |
| 3110/3645 - Sheriff                                                    | \$       | 929,776.00               |                   | \$             | 11,888,448.00 | \$  | 10,958,672.00   |
| 3140 - Probation                                                       | \$       | 376,791.00               |                   | \$             | 1,273,361.00  |     | 896,570.00      |
| 3170 - ATI/Pre Trial/Comm Rest/JDPINS                                  | \$       | 13,760.00                |                   | \$             | 130,760.00    |     | 117,000.00      |
| 3315 - Stop DWI                                                        | \$       | 145,230.00               |                   | \$             | 145,230.00    |     | ,000.00         |
| 3640 - Emergency Mgmt                                                  | \$       | 345,000.00               |                   | \$             | 1,267,619.00  |     | 922,619.00      |
| HEALTH                                                                 | Ψ        | J <del>-1</del> J,000.00 |                   | Ψ              | 1,201,013.00  | ۳   | 322,013.00      |
| 4010 - Public Health                                                   | \$       | 953,667.00               |                   | \$             | 1,811,987.00  | \$  | 858,320.00      |
| 4310 - Community Services                                              | Ф<br>\$  | 2,762,500.00             |                   | φ              | 3,081,943.00  |     | 319,443.00      |
| 4989 - Other Health                                                    | φ        | 200,000.00               |                   | φ              | 3,001,943.00  | l ¢ | (200,000.00)    |
| 5630 - PUBLIC TRANSPORTATION                                           | <u> </u> | 176,455.00               |                   | \$             | 220,275.00    | ψ   | 43,820.00       |
| 6010 - SOCIAL SERVICE PROGRAMS                                         |          |                          |                   |                | 29,992,471.00 |     | 16,001,071.00   |
| 1010 - 30CIAL SERVICE PROGRAMS                                         | \$       | 13,991,400.00            |                   | \$             | ∠9,99∠,471.00 | Ψ   | 10,001,071.00   |