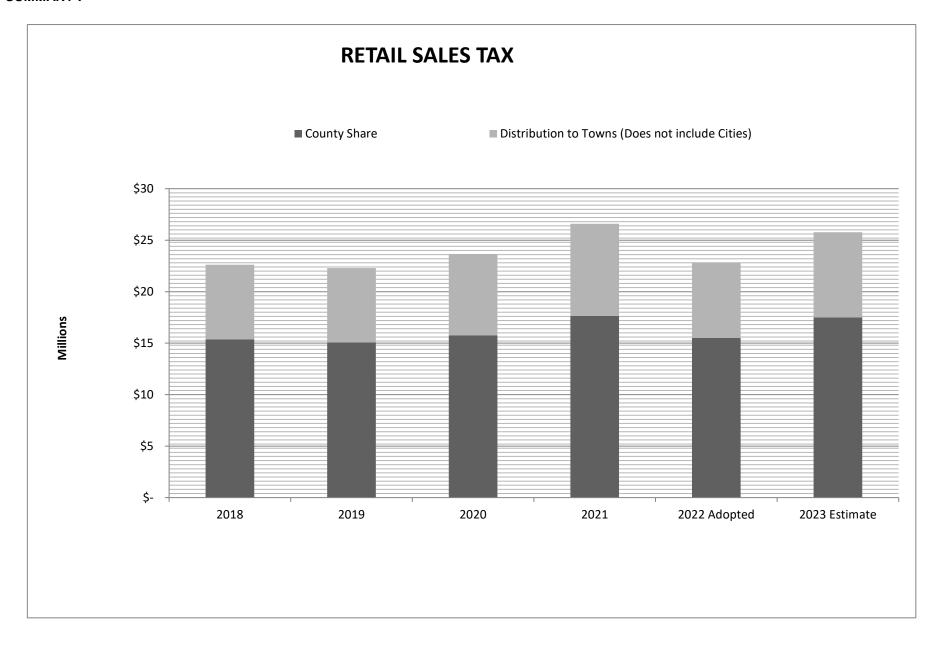

#### **SALES TAX HISTORY**

| <u>YEAR</u>         | <u>REMARKS</u>                                     | <b>DISTRIBUTION FORMULA</b>                                 |
|---------------------|----------------------------------------------------|-------------------------------------------------------------|
|                     |                                                    | County - 100%                                               |
| 3/1/1968            | County instituted 3% sales tax                     | County-50%; Remainder-50% (City G;ville-53.2%;              |
| 3/1/1969            | New formula using 1962 Census                      | City J'town-30.3%; Towns-16.5%) (County Tax Cred.)          |
|                     |                                                    | Formula same as above                                       |
| 3/1/1970            | Towns and villages began receiving cash            |                                                             |
|                     |                                                    | County-50%; Remainder-50% (City G;ville-46.0%;              |
| 3/1/1971 - 3/1/1980 | Formula changed per 1967 Census                    | City J'town-33.0%; Towns/Villages-21.0%                     |
|                     |                                                    | Formula same as above                                       |
| 3/1/1972            | Formula changed per 1967 Census                    | County-47%; Remainder-53% (City G'ville-45.3%;              |
| 3/1/1980            | Formula of 1977 Census incomplete; new percentages | City J'town-34.9%; Towns/Villages-19.8%)                    |
|                     | were developed without Census to address loss      |                                                             |
|                     | in town and "hold cities harmless"                 | County-47%; Remainder-53% (City G'ville-45.0%;              |
| 3/1/1981            | First year "off-the-top" monies                    | City J'town-34.0%; Towns/Villages-21.0%)                    |
|                     | County Landfill Project - \$335,000.00             | Formula same as above                                       |
| 3/1/1982            | County Landfill Project - \$435,000.00             | Formula same as above                                       |
| 3/1/1983            | County Landfill Project - \$535,000.00             | Formula same as above                                       |
| 3/1/1984            | County Landfill Project - \$635,000.00             | Formula same as above                                       |
| 3/1/1985            | County Landfill Project - \$635,000.00             | Formula same as above                                       |
| 3/1/1986            | County Landfill Project - \$735,000.00             | (Provision for Municipal legal assistance added)            |
|                     |                                                    | Formula same as above                                       |
| 3/1/1987            | County Landfill Project - \$735,000.00             | County-50% of all sales tax collected; 50% to Cities within |
| 3/1/1988            | Cities of Johnstown and Gloversville Preempted     | boundaries; 50% to balance of County (Towns/Villages)       |
|                     |                                                    | Formula same as above                                       |
| 12/1/2005 - Current | County instituted 4% Sales Tax                     |                                                             |