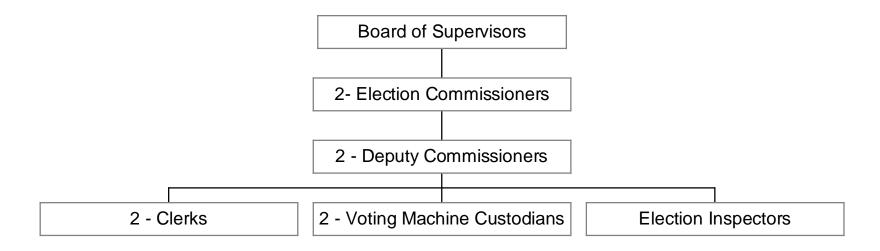

Other budget highlights include, (as compared to 2022 Adopted Budget:

- The County Tax Levy has an increase of 2.6% or \$777,720
- \$4,752,415 of General Fund Balance has been appropriated, which is an increase of \$1,107,415 over 2022
- Robust Capital Plan in the amount of \$18,682,098 with \$10,319,117 in Federal and State Revenue and \$5,922,000 of reserve funds
- The County's total assessed value (TAV) has increased by roughly \$30 million dollars
- Municipal Equalization Rates continue to fall, countywide has dropped 8%
- Personnel adjustments made during the budget review process include: reclassification of a Sergeant Deputy to a Lieutenant Deputy Sheriff; reclassification of a Motor Equipment Operator to a Working Supervisor; reclassification of an Information Systems Specialist to an Information Systems Coordinator; New Probation Officer, New Tourism Coordinator; and New Deputy Director position in the Office for Aging
- Creation of a Visitors Bureau within the Planning Department which will be completely offset by the Tax on Hotel Room Occupancy revenue in the amount of \$262,652
- Increase in anticipated fuel costs of \$697,075
- NYS has mandated a Medication Assisted Treatment Program (MAT) for incarcerated individuals which carries a budgeted amount of roughly \$240,000