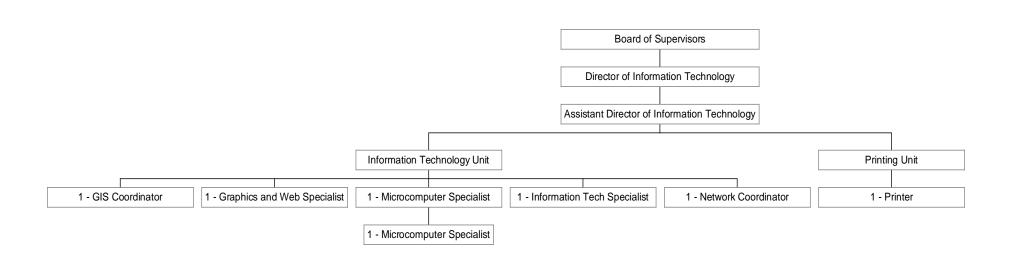

Other budget highlights include, (as compared to 2022 Adopted Budget:

- The County Tax Levy has an increase of 2.6% or \$777,720
- \$4,752,415 of General Fund Balance has been appropriated, which is an increase of \$1,107,415 over 2022
- Robust Capital Plan in the amount of \$18,682,098 with \$10,319,117 in Federal and State Revenue and \$5,922,000 of reserve funds
- The County's total assessed value (TAV) has increased by roughly \$30 million dollars
- Municipal Equalization Rates continue to fall, countywide has dropped 8%
- Personnel adjustments made during the budget review process include: reclassification of a Sergeant Deputy to a Lieutenant Deputy Sheriff; reclassification of a Motor Equipment Operator to a Working Supervisor; reclassification of an Information Systems Specialist to an Information Systems Coordinator; New Probation Officer, New Tourism Coordinator; and New Deputy Director position in the Office for Aging
- Creation of a Visitors Bureau within the Planning Department which will be completely offset by the Tax on Hotel Room Occupancy revenue in the amount of \$262,652
- Increase in anticipated fuel costs of \$697,075
- NYS has mandated a Medication Assisted Treatment Program (MAT) for incarcerated individuals which carries a budgeted amount of roughly \$240,000