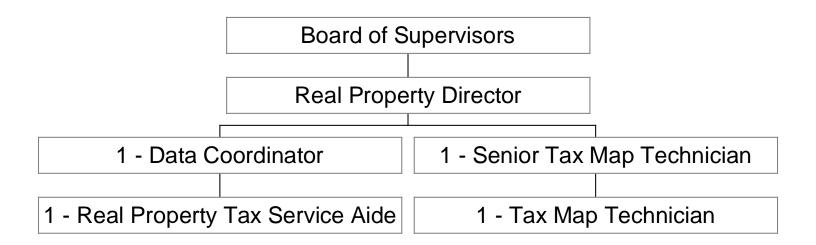

#### **SUMMARY BY FUNCTION**

| Function                                                               | D        | epartmental              | General Fund      | Λ.             | opropriations |     | Tax Levy        |
|------------------------------------------------------------------------|----------|--------------------------|-------------------|----------------|---------------|-----|-----------------|
| Function                                                               |          | Revenue                  | Balance, Reserves | Appropriations |               |     | Tax Levy        |
| LEGISLATIVE                                                            |          |                          |                   |                |               |     |                 |
| 1010 - Board of Supervisors                                            | \$       | 14,552.00                |                   | \$             | 857,759.00    | \$  | 843,207.00      |
| JUDICIAL                                                               |          |                          |                   |                |               |     |                 |
| 1162 - Court Attendants                                                | \$       | -                        |                   | \$             | -             | \$  | -               |
| 1165/1166 - District Attorney                                          | \$       | 343,242.00               |                   | \$             | 1,167,627.00  | \$  | 824,385.00      |
| 1170 - Public Defender                                                 | \$       | 951,012.00               |                   | \$             | 1,270,396.00  | \$  | 319,384.00      |
| 1171 - Assigned Counsel Administrator                                  | \$       | 404,784.00               |                   | \$             | 800,688.00    | \$  | 395,904.00      |
| 1180 - Justices & Constables                                           | \$       | -                        |                   | \$             | 700.00        | \$  | 700.00          |
| 1185 - Coroners                                                        | \$       | 45.00                    |                   | \$             | 190,348.00    | \$  | 190,303.00      |
| FINANCE                                                                |          |                          |                   |                |               |     |                 |
| 1325 - Treasurer                                                       | \$       | 152,362.00               |                   | \$             | 754,388.00    | \$  | 602,026.00      |
| 1340 - Budget                                                          | \$       | 28,538.00                |                   | \$             | 233,568.00    | \$  | 205,030.00      |
| 1345 - Purchasing                                                      | \$       | 2,942.00                 |                   | \$             | 6,101.00      | \$  | 3,159.00        |
| 1355 - Real Property                                                   | \$       | 20,500.00                |                   | \$             | 441,663.00    | \$  | 421,163.00      |
| 1362/1364 - Tax Advertising                                            | \$       | 90,000.00                |                   | \$             | 97,000.00     | \$  | 7,000.00        |
| STAFF                                                                  |          | ·                        |                   |                |               |     |                 |
| 1410 - County Clerk                                                    | \$       | 1,050,000.00             |                   | \$             | 898,977.00    | \$  | (151,023.00)    |
| 1420 - County Attorney                                                 | \$       | 17,588.00                |                   | \$             | 218,540.00    | \$  | 200,952.00      |
| 1430 - Personnel                                                       | \$       | 78,877.00                |                   | \$             | 729,811.00    |     | 650,934.00      |
| 1450 - Board of Elections                                              | \$       | 118,894.00               |                   | \$             | 515,448.00    |     | 396,554.00      |
| 1460 - Records Mgmt                                                    | \$       | ,<br>-                   |                   | \$             | 2,800.00      |     | 2,800.00        |
| SHARED SERVICES                                                        |          |                          |                   | •              | ,             |     | •               |
| 1620 - County Buildings                                                | \$       | 243,457.00               |                   | \$             | 1,828,942.00  | \$  | 1,585,485.00    |
| 1660 - Central Services                                                | \$       | ,<br>-                   |                   | \$             | 1,680.00      |     | 1,680.00        |
| 1680 - Information Services                                            | \$       | 232,496.00               | \$ -              | \$             | 1,352,310.00  |     | 1,119,814.00    |
| SPECIAL ITEMS                                                          |          |                          | Ť                 | ,              | , ,           |     | · · ·           |
| 1000 -Unalloc Ins-NBT, Municipal Dues, Judgments & Claims, Sales Tax,  |          |                          |                   |                |               |     |                 |
| Contingency, Land Purch, Tax on Hotel Room Occupancy, Casino Licensing |          |                          |                   |                |               |     |                 |
| Fees, American Rescue Plan Act                                         | \$       | 34,568,729.00            |                   | \$             | 9,275,982.00  | \$  | (25,292,747.00) |
| EDUCATION                                                              |          | ,,.                      |                   | <u> </u>       |               | Ť   | (==,===,=====)  |
| 2490/2495 - Community Colleges                                         | \$       | 46,000.00                |                   | \$             | 2,145,821.00  | \$  | 2,099,821.00    |
| 2960 - Handicapped Children                                            | \$       | 2,022,000.00             |                   | \$             | 3,526,467.00  |     | 1,504,467.00    |
| PUBLIC SAFETY                                                          |          | _,=_,==,===              |                   | <u> </u>       | 0,020,101100  | Ť   | 1,001,101100    |
| 3110/3645 - Sheriff                                                    | \$       | 929,776.00               |                   | \$             | 11,888,448.00 | \$  | 10,958,672.00   |
| 3140 - Probation                                                       | \$       | 376,791.00               |                   | \$             | 1,273,361.00  |     | 896,570.00      |
| 3170 - ATI/Pre Trial/Comm Rest/JDPINS                                  | \$       | 13,760.00                |                   | \$             | 130,760.00    |     | 117,000.00      |
| 3315 - Stop DWI                                                        | \$       | 145,230.00               |                   | \$             | 145,230.00    |     | ,000.00         |
| 3640 - Emergency Mgmt                                                  | \$       | 345,000.00               |                   | \$             | 1,267,619.00  |     | 922,619.00      |
| HEALTH                                                                 | Ψ        | J <del>-1</del> J,000.00 |                   | Ψ              | 1,201,013.00  | ۳   | 322,013.00      |
| 4010 - Public Health                                                   | \$       | 953,667.00               |                   | \$             | 1,811,987.00  | \$  | 858,320.00      |
| 4310 - Community Services                                              | Ф<br>\$  | 2,762,500.00             |                   | φ              | 3,081,943.00  |     | 319,443.00      |
| 4989 - Other Health                                                    | φ        | 200,000.00               |                   | φ              | 3,001,943.00  | l ¢ | (200,000.00)    |
| 5630 - PUBLIC TRANSPORTATION                                           | <u> </u> | 176,455.00               |                   | \$             | 220,275.00    | ψ   | 43,820.00       |
| 6010 - SOCIAL SERVICE PROGRAMS                                         |          |                          |                   |                | 29,992,471.00 |     | 16,001,071.00   |
| 1010 - 30CIAL SERVICE PROGRAMS                                         | \$       | 13,991,400.00            |                   | \$             | ∠9,99∠,471.00 | Ψ   | 10,001,071.00   |