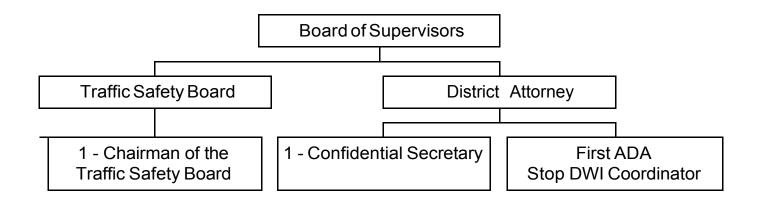

#### **SUMMARY BY FUNCTION**

| Function                                                               | D        | epartmental              | General Fund      | Λ.             | opropriations |     | Tax Levy        |
|------------------------------------------------------------------------|----------|--------------------------|-------------------|----------------|---------------|-----|-----------------|
| Function                                                               |          | Revenue                  | Balance, Reserves | Appropriations |               |     | Tax Levy        |
| LEGISLATIVE                                                            |          |                          |                   |                |               |     |                 |
| 1010 - Board of Supervisors                                            | \$       | 14,552.00                |                   | \$             | 857,759.00    | \$  | 843,207.00      |
| JUDICIAL                                                               |          |                          |                   |                |               |     |                 |
| 1162 - Court Attendants                                                | \$       | -                        |                   | \$             | -             | \$  | -               |
| 1165/1166 - District Attorney                                          | \$       | 343,242.00               |                   | \$             | 1,167,627.00  | \$  | 824,385.00      |
| 1170 - Public Defender                                                 | \$       | 951,012.00               |                   | \$             | 1,270,396.00  | \$  | 319,384.00      |
| 1171 - Assigned Counsel Administrator                                  | \$       | 404,784.00               |                   | \$             | 800,688.00    | \$  | 395,904.00      |
| 1180 - Justices & Constables                                           | \$       | -                        |                   | \$             | 700.00        | \$  | 700.00          |
| 1185 - Coroners                                                        | \$       | 45.00                    |                   | \$             | 190,348.00    | \$  | 190,303.00      |
| FINANCE                                                                |          |                          |                   |                |               |     |                 |
| 1325 - Treasurer                                                       | \$       | 152,362.00               |                   | \$             | 754,388.00    | \$  | 602,026.00      |
| 1340 - Budget                                                          | \$       | 28,538.00                |                   | \$             | 233,568.00    | \$  | 205,030.00      |
| 1345 - Purchasing                                                      | \$       | 2,942.00                 |                   | \$             | 6,101.00      | \$  | 3,159.00        |
| 1355 - Real Property                                                   | \$       | 20,500.00                |                   | \$             | 441,663.00    | \$  | 421,163.00      |
| 1362/1364 - Tax Advertising                                            | \$       | 90,000.00                |                   | \$             | 97,000.00     | \$  | 7,000.00        |
| STAFF                                                                  |          | ·                        |                   |                |               |     |                 |
| 1410 - County Clerk                                                    | \$       | 1,050,000.00             |                   | \$             | 898,977.00    | \$  | (151,023.00)    |
| 1420 - County Attorney                                                 | \$       | 17,588.00                |                   | \$             | 218,540.00    | \$  | 200,952.00      |
| 1430 - Personnel                                                       | \$       | 78,877.00                |                   | \$             | 729,811.00    |     | 650,934.00      |
| 1450 - Board of Elections                                              | \$       | 118,894.00               |                   | \$             | 515,448.00    |     | 396,554.00      |
| 1460 - Records Mgmt                                                    | \$       | ,<br>-                   |                   | \$             | 2,800.00      |     | 2,800.00        |
| SHARED SERVICES                                                        |          |                          |                   | •              | ,             |     | •               |
| 1620 - County Buildings                                                | \$       | 243,457.00               |                   | \$             | 1,828,942.00  | \$  | 1,585,485.00    |
| 1660 - Central Services                                                | \$       | ,<br>-                   |                   | \$             | 1,680.00      |     | 1,680.00        |
| 1680 - Information Services                                            | \$       | 232,496.00               | \$ -              | \$             | 1,352,310.00  |     | 1,119,814.00    |
| SPECIAL ITEMS                                                          |          |                          | Ť                 | ,              | , ,           |     | · · ·           |
| 1000 -Unalloc Ins-NBT, Municipal Dues, Judgments & Claims, Sales Tax,  |          |                          |                   |                |               |     |                 |
| Contingency, Land Purch, Tax on Hotel Room Occupancy, Casino Licensing |          |                          |                   |                |               |     |                 |
| Fees, American Rescue Plan Act                                         | \$       | 34,568,729.00            |                   | \$             | 9,275,982.00  | \$  | (25,292,747.00) |
| EDUCATION                                                              |          | ,,.                      |                   | <u> </u>       |               | Ť   | (==,===,=====)  |
| 2490/2495 - Community Colleges                                         | \$       | 46,000.00                |                   | \$             | 2,145,821.00  | \$  | 2,099,821.00    |
| 2960 - Handicapped Children                                            | \$       | 2,022,000.00             |                   | \$             | 3,526,467.00  |     | 1,504,467.00    |
| PUBLIC SAFETY                                                          |          | _,=_,==,===              |                   | <u> </u>       | 0,020,101100  | Ť   | 1,001,101100    |
| 3110/3645 - Sheriff                                                    | \$       | 929,776.00               |                   | \$             | 11,888,448.00 | \$  | 10,958,672.00   |
| 3140 - Probation                                                       | \$       | 376,791.00               |                   | \$             | 1,273,361.00  |     | 896,570.00      |
| 3170 - ATI/Pre Trial/Comm Rest/JDPINS                                  | \$       | 13,760.00                |                   | \$             | 130,760.00    |     | 117,000.00      |
| 3315 - Stop DWI                                                        | \$       | 145,230.00               |                   | \$             | 145,230.00    |     | ,000.00         |
| 3640 - Emergency Mgmt                                                  | \$       | 345,000.00               |                   | \$             | 1,267,619.00  |     | 922,619.00      |
| HEALTH                                                                 | Ψ        | J <del>-1</del> J,000.00 |                   | Ψ              | 1,201,013.00  | ۳   | 322,013.00      |
| 4010 - Public Health                                                   | \$       | 953,667.00               |                   | \$             | 1,811,987.00  | \$  | 858,320.00      |
| 4310 - Community Services                                              | Ф<br>\$  | 2,762,500.00             |                   | φ              | 3,081,943.00  |     | 319,443.00      |
| 4989 - Other Health                                                    | φ        | 200,000.00               |                   | φ              | 3,001,943.00  | l ¢ | (200,000.00)    |
| 5630 - PUBLIC TRANSPORTATION                                           | <u> </u> | 176,455.00               |                   | \$             | 220,275.00    | ψ   | 43,820.00       |
| 6010 - SOCIAL SERVICE PROGRAMS                                         |          |                          |                   |                | 29,992,471.00 |     | 16,001,071.00   |
| 1010 - 30CIAL SERVICE PROGRAMS                                         | \$       | 13,991,400.00            |                   | \$             | ∠9,99∠,471.00 | Ψ   | 10,001,071.00   |