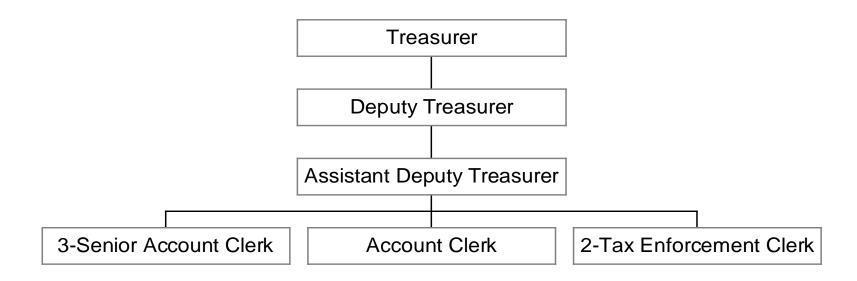

#### **SUMMARY BY FUNCTION**

| Function                                                               | D        | epartmental              | General Fund      | Λ.             | opropriations |     | Tax Levy        |
|------------------------------------------------------------------------|----------|--------------------------|-------------------|----------------|---------------|-----|-----------------|
| Function                                                               |          | Revenue                  | Balance, Reserves | Appropriations |               |     | Tax Levy        |
| LEGISLATIVE                                                            |          |                          |                   |                |               |     |                 |
| 1010 - Board of Supervisors                                            | \$       | 14,552.00                |                   | \$             | 857,759.00    | \$  | 843,207.00      |
| JUDICIAL                                                               |          |                          |                   |                |               |     |                 |
| 1162 - Court Attendants                                                | \$       | -                        |                   | \$             | -             | \$  | -               |
| 1165/1166 - District Attorney                                          | \$       | 343,242.00               |                   | \$             | 1,167,627.00  | \$  | 824,385.00      |
| 1170 - Public Defender                                                 | \$       | 951,012.00               |                   | \$             | 1,270,396.00  | \$  | 319,384.00      |
| 1171 - Assigned Counsel Administrator                                  | \$       | 404,784.00               |                   | \$             | 800,688.00    | \$  | 395,904.00      |
| 1180 - Justices & Constables                                           | \$       | -                        |                   | \$             | 700.00        | \$  | 700.00          |
| 1185 - Coroners                                                        | \$       | 45.00                    |                   | \$             | 190,348.00    | \$  | 190,303.00      |
| FINANCE                                                                |          |                          |                   |                |               |     |                 |
| 1325 - Treasurer                                                       | \$       | 152,362.00               |                   | \$             | 754,388.00    | \$  | 602,026.00      |
| 1340 - Budget                                                          | \$       | 28,538.00                |                   | \$             | 233,568.00    | \$  | 205,030.00      |
| 1345 - Purchasing                                                      | \$       | 2,942.00                 |                   | \$             | 6,101.00      | \$  | 3,159.00        |
| 1355 - Real Property                                                   | \$       | 20,500.00                |                   | \$             | 441,663.00    | \$  | 421,163.00      |
| 1362/1364 - Tax Advertising                                            | \$       | 90,000.00                |                   | \$             | 97,000.00     | \$  | 7,000.00        |
| STAFF                                                                  |          | ·                        |                   |                |               |     |                 |
| 1410 - County Clerk                                                    | \$       | 1,050,000.00             |                   | \$             | 898,977.00    | \$  | (151,023.00)    |
| 1420 - County Attorney                                                 | \$       | 17,588.00                |                   | \$             | 218,540.00    | \$  | 200,952.00      |
| 1430 - Personnel                                                       | \$       | 78,877.00                |                   | \$             | 729,811.00    |     | 650,934.00      |
| 1450 - Board of Elections                                              | \$       | 118,894.00               |                   | \$             | 515,448.00    |     | 396,554.00      |
| 1460 - Records Mgmt                                                    | \$       | ,<br>-                   |                   | \$             | 2,800.00      |     | 2,800.00        |
| SHARED SERVICES                                                        |          |                          |                   | •              | ,             |     | •               |
| 1620 - County Buildings                                                | \$       | 243,457.00               |                   | \$             | 1,828,942.00  | \$  | 1,585,485.00    |
| 1660 - Central Services                                                | \$       | ,<br>-                   |                   | \$             | 1,680.00      |     | 1,680.00        |
| 1680 - Information Services                                            | \$       | 232,496.00               | \$ -              | \$             | 1,352,310.00  |     | 1,119,814.00    |
| SPECIAL ITEMS                                                          |          |                          | Ť                 | ,              | , ,           |     | · · ·           |
| 1000 -Unalloc Ins-NBT, Municipal Dues, Judgments & Claims, Sales Tax,  |          |                          |                   |                |               |     |                 |
| Contingency, Land Purch, Tax on Hotel Room Occupancy, Casino Licensing |          |                          |                   |                |               |     |                 |
| Fees, American Rescue Plan Act                                         | \$       | 34,568,729.00            |                   | \$             | 9,275,982.00  | \$  | (25,292,747.00) |
| EDUCATION                                                              |          | ,,.                      |                   | <u> </u>       |               | Ť   | (==,===,=====)  |
| 2490/2495 - Community Colleges                                         | \$       | 46,000.00                |                   | \$             | 2,145,821.00  | \$  | 2,099,821.00    |
| 2960 - Handicapped Children                                            | \$       | 2,022,000.00             |                   | \$             | 3,526,467.00  |     | 1,504,467.00    |
| PUBLIC SAFETY                                                          |          | _,=_,==,===              |                   | <u> </u>       | 0,020,101100  | Ť   | 1,001,101100    |
| 3110/3645 - Sheriff                                                    | \$       | 929,776.00               |                   | \$             | 11,888,448.00 | \$  | 10,958,672.00   |
| 3140 - Probation                                                       | \$       | 376,791.00               |                   | \$             | 1,273,361.00  |     | 896,570.00      |
| 3170 - ATI/Pre Trial/Comm Rest/JDPINS                                  | \$       | 13,760.00                |                   | \$             | 130,760.00    |     | 117,000.00      |
| 3315 - Stop DWI                                                        | \$       | 145,230.00               |                   | \$             | 145,230.00    |     | ,000.00         |
| 3640 - Emergency Mgmt                                                  | \$       | 345,000.00               |                   | \$             | 1,267,619.00  |     | 922,619.00      |
| HEALTH                                                                 | Ψ        | J <del>-1</del> J,000.00 |                   | Ψ              | 1,201,013.00  | ۳   | 322,013.00      |
| 4010 - Public Health                                                   | \$       | 953,667.00               |                   | \$             | 1,811,987.00  | \$  | 858,320.00      |
| 4310 - Community Services                                              | Ф<br>\$  | 2,762,500.00             |                   | φ              | 3,081,943.00  |     | 319,443.00      |
| 4989 - Other Health                                                    | φ        | 200,000.00               |                   | φ              | 3,001,943.00  | l ¢ | (200,000.00)    |
| 5630 - PUBLIC TRANSPORTATION                                           | <u> </u> | 176,455.00               |                   | \$             | 220,275.00    | ψ   | 43,820.00       |
| 6010 - SOCIAL SERVICE PROGRAMS                                         |          |                          |                   |                | 29,992,471.00 |     | 16,001,071.00   |
| 1010 - 30CIAL SERVICE PROGRAMS                                         | \$       | 13,991,400.00            |                   | \$             | ∠9,99∠,471.00 | Ψ   | 10,001,071.00   |