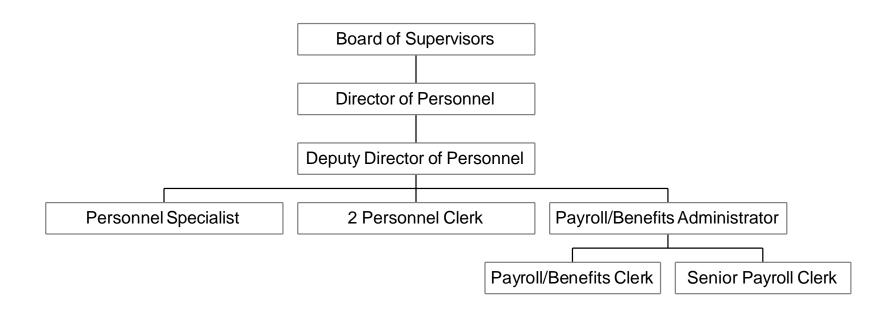

#### **SUMMARY BY FUNCTION**

| Function                                                               | D        | epartmental              | General Fund      | Λ.             | opropriations |     | Tax Levy        |
|------------------------------------------------------------------------|----------|--------------------------|-------------------|----------------|---------------|-----|-----------------|
| Function                                                               |          | Revenue                  | Balance, Reserves | Appropriations |               |     | Tax Levy        |
| LEGISLATIVE                                                            |          |                          |                   |                |               |     |                 |
| 1010 - Board of Supervisors                                            | \$       | 14,552.00                |                   | \$             | 857,759.00    | \$  | 843,207.00      |
| JUDICIAL                                                               |          |                          |                   |                |               |     |                 |
| 1162 - Court Attendants                                                | \$       | -                        |                   | \$             | -             | \$  | -               |
| 1165/1166 - District Attorney                                          | \$       | 343,242.00               |                   | \$             | 1,167,627.00  | \$  | 824,385.00      |
| 1170 - Public Defender                                                 | \$       | 951,012.00               |                   | \$             | 1,270,396.00  | \$  | 319,384.00      |
| 1171 - Assigned Counsel Administrator                                  | \$       | 404,784.00               |                   | \$             | 800,688.00    | \$  | 395,904.00      |
| 1180 - Justices & Constables                                           | \$       | -                        |                   | \$             | 700.00        | \$  | 700.00          |
| 1185 - Coroners                                                        | \$       | 45.00                    |                   | \$             | 190,348.00    | \$  | 190,303.00      |
| FINANCE                                                                |          |                          |                   |                |               |     |                 |
| 1325 - Treasurer                                                       | \$       | 152,362.00               |                   | \$             | 754,388.00    | \$  | 602,026.00      |
| 1340 - Budget                                                          | \$       | 28,538.00                |                   | \$             | 233,568.00    | \$  | 205,030.00      |
| 1345 - Purchasing                                                      | \$       | 2,942.00                 |                   | \$             | 6,101.00      | \$  | 3,159.00        |
| 1355 - Real Property                                                   | \$       | 20,500.00                |                   | \$             | 441,663.00    | \$  | 421,163.00      |
| 1362/1364 - Tax Advertising                                            | \$       | 90,000.00                |                   | \$             | 97,000.00     | \$  | 7,000.00        |
| STAFF                                                                  |          | ·                        |                   |                |               |     |                 |
| 1410 - County Clerk                                                    | \$       | 1,050,000.00             |                   | \$             | 898,977.00    | \$  | (151,023.00)    |
| 1420 - County Attorney                                                 | \$       | 17,588.00                |                   | \$             | 218,540.00    | \$  | 200,952.00      |
| 1430 - Personnel                                                       | \$       | 78,877.00                |                   | \$             | 729,811.00    |     | 650,934.00      |
| 1450 - Board of Elections                                              | \$       | 118,894.00               |                   | \$             | 515,448.00    |     | 396,554.00      |
| 1460 - Records Mgmt                                                    | \$       | ,<br>-                   |                   | \$             | 2,800.00      |     | 2,800.00        |
| SHARED SERVICES                                                        |          |                          |                   | •              | ,             |     | •               |
| 1620 - County Buildings                                                | \$       | 243,457.00               |                   | \$             | 1,828,942.00  | \$  | 1,585,485.00    |
| 1660 - Central Services                                                | \$       | ,<br>-                   |                   | \$             | 1,680.00      |     | 1,680.00        |
| 1680 - Information Services                                            | \$       | 232,496.00               | \$ -              | \$             | 1,352,310.00  |     | 1,119,814.00    |
| SPECIAL ITEMS                                                          |          |                          | Ť                 | ,              | , ,           |     | · · ·           |
| 1000 -Unalloc Ins-NBT, Municipal Dues, Judgments & Claims, Sales Tax,  |          |                          |                   |                |               |     |                 |
| Contingency, Land Purch, Tax on Hotel Room Occupancy, Casino Licensing |          |                          |                   |                |               |     |                 |
| Fees, American Rescue Plan Act                                         | \$       | 34,568,729.00            |                   | \$             | 9,275,982.00  | \$  | (25,292,747.00) |
| EDUCATION                                                              |          | ,,.                      |                   | <u> </u>       |               | Ť   | (==,===,=====)  |
| 2490/2495 - Community Colleges                                         | \$       | 46,000.00                |                   | \$             | 2,145,821.00  | \$  | 2,099,821.00    |
| 2960 - Handicapped Children                                            | \$       | 2,022,000.00             |                   | \$             | 3,526,467.00  |     | 1,504,467.00    |
| PUBLIC SAFETY                                                          |          | _,=_,==,===              |                   | <u> </u>       | 0,020,101100  | Ť   | 1,001,101100    |
| 3110/3645 - Sheriff                                                    | \$       | 929,776.00               |                   | \$             | 11,888,448.00 | \$  | 10,958,672.00   |
| 3140 - Probation                                                       | \$       | 376,791.00               |                   | \$             | 1,273,361.00  |     | 896,570.00      |
| 3170 - ATI/Pre Trial/Comm Rest/JDPINS                                  | \$       | 13,760.00                |                   | \$             | 130,760.00    |     | 117,000.00      |
| 3315 - Stop DWI                                                        | \$       | 145,230.00               |                   | \$             | 145,230.00    |     | ,000.00         |
| 3640 - Emergency Mgmt                                                  | \$       | 345,000.00               |                   | \$             | 1,267,619.00  |     | 922,619.00      |
| HEALTH                                                                 | Ψ        | J <del>-1</del> J,000.00 |                   | Ψ              | 1,201,013.00  | ۳   | 322,013.00      |
| 4010 - Public Health                                                   | \$       | 953,667.00               |                   | \$             | 1,811,987.00  | \$  | 858,320.00      |
| 4310 - Community Services                                              | Ф<br>\$  | 2,762,500.00             |                   | φ              | 3,081,943.00  |     | 319,443.00      |
| 4989 - Other Health                                                    | φ        | 200,000.00               |                   | φ              | 3,001,943.00  | l ¢ | (200,000.00)    |
| 5630 - PUBLIC TRANSPORTATION                                           | <u> </u> | 176,455.00               |                   | \$             | 220,275.00    | ψ   | 43,820.00       |
| 6010 - SOCIAL SERVICE PROGRAMS                                         |          |                          |                   |                | 29,992,471.00 |     | 16,001,071.00   |
| 1010 - 30CIAL SERVICE PROGRAMS                                         | \$       | 13,991,400.00            |                   | \$             | ∠9,99∠,471.00 | Ψ   | 10,001,071.00   |