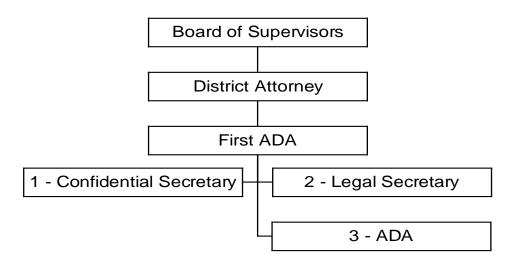

#### **SUMMARY BY FUNCTION**

| Function                                                               | D        | epartmental              | General Fund      | Λ.             | opropriations |     | Tax Levy        |
|------------------------------------------------------------------------|----------|--------------------------|-------------------|----------------|---------------|-----|-----------------|
| Function                                                               |          | Revenue                  | Balance, Reserves | Appropriations |               |     | Tax Levy        |
| LEGISLATIVE                                                            |          |                          |                   |                |               |     |                 |
| 1010 - Board of Supervisors                                            | \$       | 14,552.00                |                   | \$             | 857,759.00    | \$  | 843,207.00      |
| JUDICIAL                                                               |          |                          |                   |                |               |     |                 |
| 1162 - Court Attendants                                                | \$       | -                        |                   | \$             | -             | \$  | -               |
| 1165/1166 - District Attorney                                          | \$       | 343,242.00               |                   | \$             | 1,167,627.00  | \$  | 824,385.00      |
| 1170 - Public Defender                                                 | \$       | 951,012.00               |                   | \$             | 1,270,396.00  | \$  | 319,384.00      |
| 1171 - Assigned Counsel Administrator                                  | \$       | 404,784.00               |                   | \$             | 800,688.00    | \$  | 395,904.00      |
| 1180 - Justices & Constables                                           | \$       | -                        |                   | \$             | 700.00        | \$  | 700.00          |
| 1185 - Coroners                                                        | \$       | 45.00                    |                   | \$             | 190,348.00    | \$  | 190,303.00      |
| FINANCE                                                                |          |                          |                   |                |               |     |                 |
| 1325 - Treasurer                                                       | \$       | 152,362.00               |                   | \$             | 754,388.00    | \$  | 602,026.00      |
| 1340 - Budget                                                          | \$       | 28,538.00                |                   | \$             | 233,568.00    | \$  | 205,030.00      |
| 1345 - Purchasing                                                      | \$       | 2,942.00                 |                   | \$             | 6,101.00      | \$  | 3,159.00        |
| 1355 - Real Property                                                   | \$       | 20,500.00                |                   | \$             | 441,663.00    | \$  | 421,163.00      |
| 1362/1364 - Tax Advertising                                            | \$       | 90,000.00                |                   | \$             | 97,000.00     | \$  | 7,000.00        |
| STAFF                                                                  |          | ·                        |                   |                |               |     |                 |
| 1410 - County Clerk                                                    | \$       | 1,050,000.00             |                   | \$             | 898,977.00    | \$  | (151,023.00)    |
| 1420 - County Attorney                                                 | \$       | 17,588.00                |                   | \$             | 218,540.00    | \$  | 200,952.00      |
| 1430 - Personnel                                                       | \$       | 78,877.00                |                   | \$             | 729,811.00    |     | 650,934.00      |
| 1450 - Board of Elections                                              | \$       | 118,894.00               |                   | \$             | 515,448.00    |     | 396,554.00      |
| 1460 - Records Mgmt                                                    | \$       | ,<br>-                   |                   | \$             | 2,800.00      |     | 2,800.00        |
| SHARED SERVICES                                                        |          |                          |                   | •              | ,             |     | •               |
| 1620 - County Buildings                                                | \$       | 243,457.00               |                   | \$             | 1,828,942.00  | \$  | 1,585,485.00    |
| 1660 - Central Services                                                | \$       | ,<br>-                   |                   | \$             | 1,680.00      |     | 1,680.00        |
| 1680 - Information Services                                            | \$       | 232,496.00               | \$ -              | \$             | 1,352,310.00  |     | 1,119,814.00    |
| SPECIAL ITEMS                                                          |          |                          | Ť                 | ,              | , ,           |     | · · ·           |
| 1000 -Unalloc Ins-NBT, Municipal Dues, Judgments & Claims, Sales Tax,  |          |                          |                   |                |               |     |                 |
| Contingency, Land Purch, Tax on Hotel Room Occupancy, Casino Licensing |          |                          |                   |                |               |     |                 |
| Fees, American Rescue Plan Act                                         | \$       | 34,568,729.00            |                   | \$             | 9,275,982.00  | \$  | (25,292,747.00) |
| EDUCATION                                                              |          | ,,.                      |                   | <u> </u>       |               | Ť   | (==,===,=====)  |
| 2490/2495 - Community Colleges                                         | \$       | 46,000.00                |                   | \$             | 2,145,821.00  | \$  | 2,099,821.00    |
| 2960 - Handicapped Children                                            | \$       | 2,022,000.00             |                   | \$             | 3,526,467.00  |     | 1,504,467.00    |
| PUBLIC SAFETY                                                          |          | _,=_,==,===              |                   | <u> </u>       | 0,020,101100  | Ť   | 1,001,101100    |
| 3110/3645 - Sheriff                                                    | \$       | 929,776.00               |                   | \$             | 11,888,448.00 | \$  | 10,958,672.00   |
| 3140 - Probation                                                       | \$       | 376,791.00               |                   | \$             | 1,273,361.00  |     | 896,570.00      |
| 3170 - ATI/Pre Trial/Comm Rest/JDPINS                                  | \$       | 13,760.00                |                   | \$             | 130,760.00    |     | 117,000.00      |
| 3315 - Stop DWI                                                        | \$       | 145,230.00               |                   | \$             | 145,230.00    |     | ,000.00         |
| 3640 - Emergency Mgmt                                                  | \$       | 345,000.00               |                   | \$             | 1,267,619.00  |     | 922,619.00      |
| HEALTH                                                                 | Ψ        | J <del>-1</del> J,000.00 |                   | Ψ              | 1,201,013.00  | ۳   | 322,013.00      |
| 4010 - Public Health                                                   | \$       | 953,667.00               |                   | \$             | 1,811,987.00  | \$  | 858,320.00      |
| 4310 - Community Services                                              | Ф<br>\$  | 2,762,500.00             |                   | φ              | 3,081,943.00  |     | 319,443.00      |
| 4989 - Other Health                                                    | φ        | 200,000.00               |                   | φ              | 3,001,943.00  | l ¢ | (200,000.00)    |
| 5630 - PUBLIC TRANSPORTATION                                           | <u> </u> | 176,455.00               |                   | \$             | 220,275.00    | ψ   | 43,820.00       |
| 6010 - SOCIAL SERVICE PROGRAMS                                         |          |                          |                   |                | 29,992,471.00 |     | 16,001,071.00   |
| 1010 - 30CIAL SERVICE PROGRAMS                                         | \$       | 13,991,400.00            |                   | \$             | ∠9,99∠,471.00 | Ψ   | 10,001,071.00   |