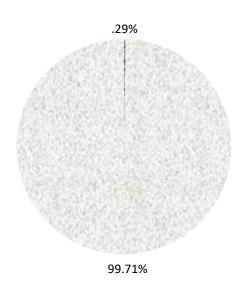

#### **CONSTITUTIONAL DEBT LIMIT**

The Debt Limit of the County is computed in accordance with the provisions of Article VII of the State constitution and Title 9 of Article 2 of the Local Finance Law. These provisions limit the amount of debt which can be incurred to 7% of the five-year average full value of taxable real property. The amount of Indebtedness outstanding less certain debt exclusions subject to the approval of the State Comptroller.

| \$<br>267,550,979.00 | Debt Limit (as of 9/30/22)             |
|----------------------|----------------------------------------|
| \$<br>781,995.46     | Total Net Indebtedness (as of 9/30/22) |
| \$<br>266,768,983.54 | Debt Margin                            |

#### PERCENT DEBT LIMIT USED

0.29%